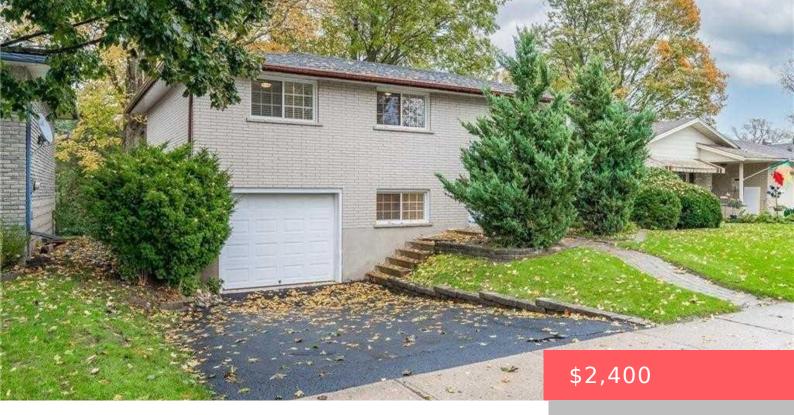

## WATERLOO, ON, N2L 4J8

https://krealtypros.com

Immaculate Upgraded Detached Raised Bungalow With 3
Bdrms.(Bsmnt Not Incld) Located In The Family Friendly
Neighborhood. Open Concept Living & Dining Room With Hardwood
Flooring And Ceramic Tiles Throughout The Main Floor, Oversized
Windows With Lots Of Natural Lights And Overlook The Beautiful
And Private BackYard With Nature Trees. Very Close To Public
Transit, Shopping [...]

- 3 beds
- 1 bath
- Single Family Residence
- Residential Lease
- Active
- 1050 sq ft

**Building Details** 

Opener

Security Features: Smoke Detector Covered Spaces:  ${\bf 1}$ 

**Construction Materials:** Brick **Garage Spaces:** 1

Roof: Asphalt Shing

## **Amenities & Features**

Water Source: Municipal Architectural Style: Bungalow Raised

**Appliances:** Water Heater, Water Softener, Built-in Microwave, Dishwasher, Dryer, Gas Oven/Range, Range

Hood, Refrigerator, Washer

Waterfront Features: Lake/Pond Window Features: Window Coverings

Cooling: Central Air Attached Garage Yes/ No: 1

Interior Features: In-law Capability Heating: Forced Air, Natural Gas

Furnished: Unfurnished Frontage Type: East

Fencing: Full