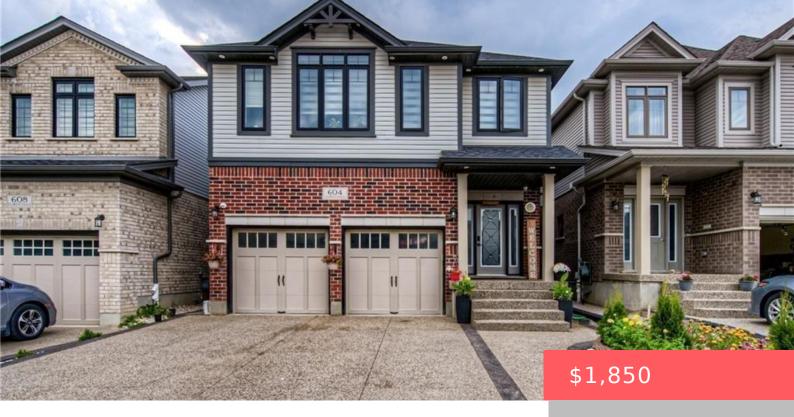

## **604 FLORENCEDALE CRES, KITCHENER, ON N2R 0N4, CANADA**

https://krealtypros.com

Welcome to 604 Florencedale Crescent, Unit #Lower in Kitchener—a bright, modern, and legal 2-bedroom, 1-bathroom unit located in a quiet, family-friendly neighborhood. This beautifully finished lower level offers a private entrance, a full kitchen with stainless steel appliances, in-suite laundry, and exclusive use of the double driveway parking. With close proximity to schools, parks, shopping, [...]

- 2 beds
- 1 bath
- Single Family Residence
- Residential Lease
- Active
- 2417.93 sq ft

## **Building Details**

Construction Materials: Brick, Vinyl Siding Roof: Asphalt

## **Amenities & Features**

Water Source: Municipal Architectural Style: Two Story

**Appliances:** Water Heater, Dishwasher, Dryer, Range Hood, **Sewer:** Sewer (Municipal)

Refrigerator, Stove, Washer

Cooling: Central Air Attached Garage Yes/ No: 1

Heating: Forced Air, Natural Gas Furnished: Unfurnished

Frontage Type: West