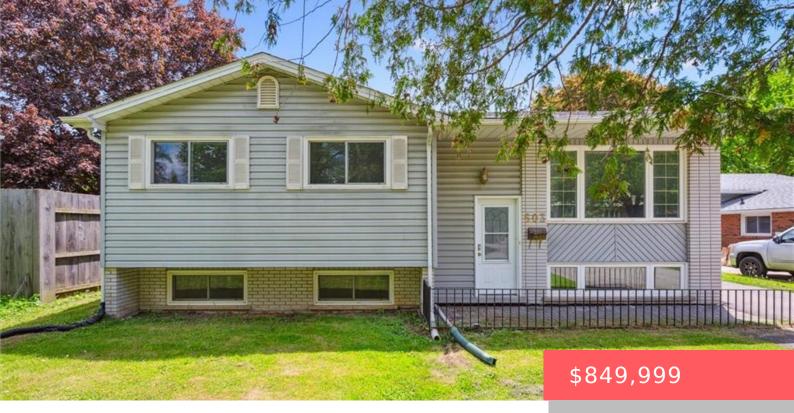

## 603 MT ANNE DR, WATERLOO, ON N2L 4W6, CANADA

https://krealtypros.com

Versatile Opportunity in Waterloo – Ideal for First-Time Buyers, Multi-Generational Families, or Savvy Investors. Welcome to 603 Mt Anne Drive— an exceptional, fully licensed legal non-conforming duplex nestled in the highly desirable Lakeshore neighbourhood of Waterloo. This move-in ready home offers endless potential for first-time homebuyers seeking mortgage help, multi-generational families needing separate living spaces, [...]

- 7 beds
- 2 baths
- Single Family Residence
- Residentia
- Active
- 1113.45 sq ft

## **Building Details**

Building Area Total: 2147.13 sq ftSecurity Features: Carbon Monoxide DetectorConstruction Materials: Vinyl SidingRoof: Asphalt Shing

## **Amenities & Features**

| Water Source: Municipal-Metered      | Patio & Porch Features: Deck                                                     |
|--------------------------------------|----------------------------------------------------------------------------------|
| Architectural Style: Bungalow Raised | <b>Appliances:</b> Water Heater, Water Softener, Dishwasher, Refrigerator, Stove |
| Sewer: Sewer (Municipal)             | Cooling: Central Air                                                             |
| Interior Features: In-Law Floorplan  | Heating: Forced Air                                                              |
| Frontage Type: North                 |                                                                                  |