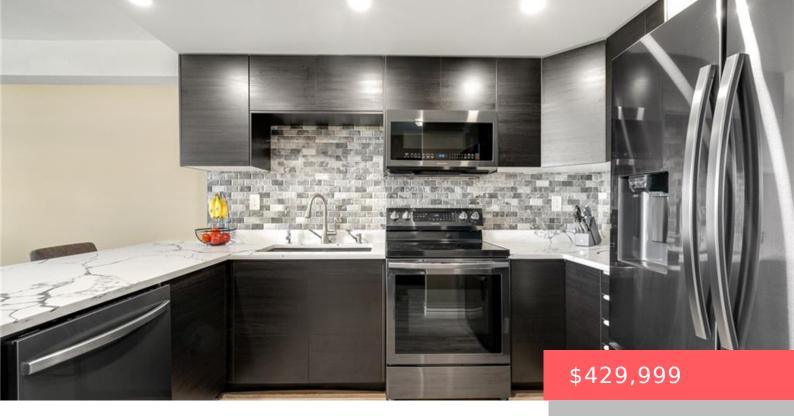

## 18 HOLBORN CT, KITCHENER, ON N2A 4A1, CANADA

https://krealtypros.com

Welcome to Unit 602 at 18 Holborn Court, a beautifully renovated condo offering over 1,000 sq. ft. of bright, modern living space in a prime Kitchener location. This 2-bedroom, 2-bathroom unit has been completely updated from top to bottom. The brand new kitchen features sleek quartz countertops, black stainless steel appliances, and overlooks the spacious [...]