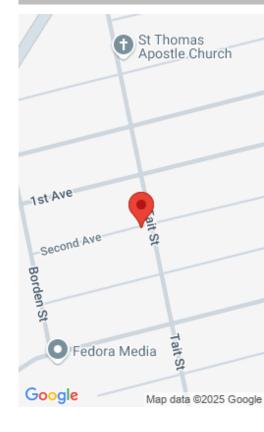

## 98 TAIT ST, CAMBRIDGE, ON N1S 3E2, CANADA

https://krealtypros.com

Looking for a beautiful starter or retirement home or an inlaw potential property? Don't miss this beauty!!! This all brick 3 bedroom gem checks all these boxes!! Situated in a desirable West Galt neighborhood close to schools & shopping. Covered front porch, fenced rear yard, 8×10 garden shed and parking for 3 cars. Features include: [...]