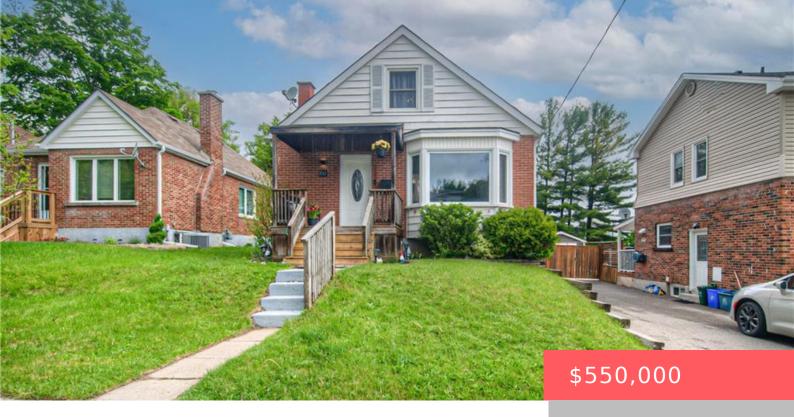

## 98 TAIT ST, CAMBRIDGE, ON N1S 3E2, CANADA

https://krealtypros.com

Looking for a beautiful starter or retirement home or an inlaw potential property? Don't miss this beauty!!! This all brick 3 bedroom gem checks all these boxes!! Situated in a desirable West Galt neighborhood close to schools & shopping. Covered front porch, fenced rear yard, 8×10 garden shed and parking for 3 cars. Features include: [...]