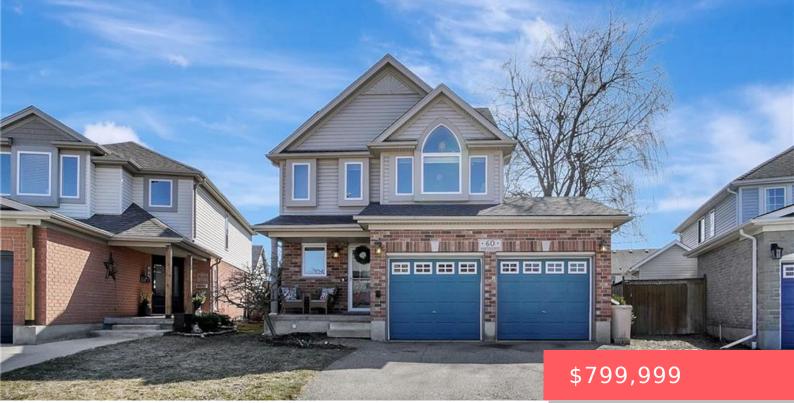

## 68 NORTHCLIFFE CRESCENT, CAMBRIDGE, ON N3C 4M7, CANADA

https://krealtypros.com

Welcome to 60 Northcliffe Crescent in Hespeler! This beautifully updated, detached home with 2 car garage is located in a desireable neighbourhood and is one you don't want to miss. From the moment you drive up, you'll be impressed by this home's curb appeal. Finished from top to bottom, with 3 spacious bedrooms, 3 bathrooms [...]

## **Building Details**

Building Area Total: 2605 sq ftParking Features: Attached Garage,<br/>AsphaltSecurity Features: Smoke Detector(s)Covered Spaces: 2Construction Materials: Brick Veneer, Vinyl SidingGarage Spaces: 2Roof: Asphalt Shing