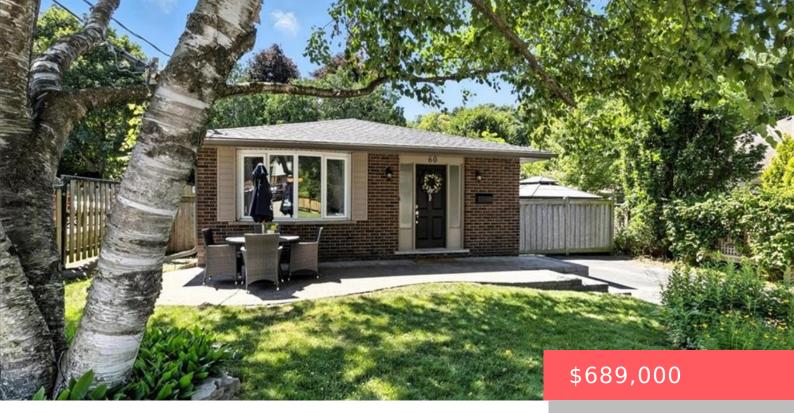

## 60 MULBERRY DR, CAMBRIDGE, ON N3C 2J6, CANADA

https://krealtypros.com

Welcome to 60 Mulberry Dr, Hespeler — A Beautifully Maintained 4-Level Backsplit in a the Village of Hespeler! This spacious and versatile home offers the perfect blend of comfort, character, and convenience. Featuring 2+2 bedrooms, 2 bathrooms, and generous living spaces across four levels, this home is ideal for growing families or those looking for [...]

- 4 beds
- 2 baths
- Single Family Residence
- Residentia
- Active
- 1092 sq ft

## **Building Details**

Building Area Total: 1749 sq ft

**Security Features:** Carbon Monoxide Detector(s), Smoke Detector(s)

Roof: Asphalt Shing

## Parking Features: Asphalt, Other

**Construction Materials:** Brick, Vinyl Siding

## **Amenities & Features**

| Water Source: Municipal          | Patio & Porch Features: Patio                                                                   |
|----------------------------------|-------------------------------------------------------------------------------------------------|
| Architectural Style: Backsplit   | <b>Appliances:</b> Water Heater, Water Softener, Dishwasher, Dryer, Refrigerator, Stove, Washer |
| Sewer: Sewer (Municipal)         | Exterior Features: Landscaped                                                                   |
| Cooling: Central Air             | Interior Features: Central Vacuum, In-law Capability                                            |
| Heating: Forced Air, Natural Gas | Frontage Type: South                                                                            |
| Fireplace Features: Gas          | Fencing: Full                                                                                   |