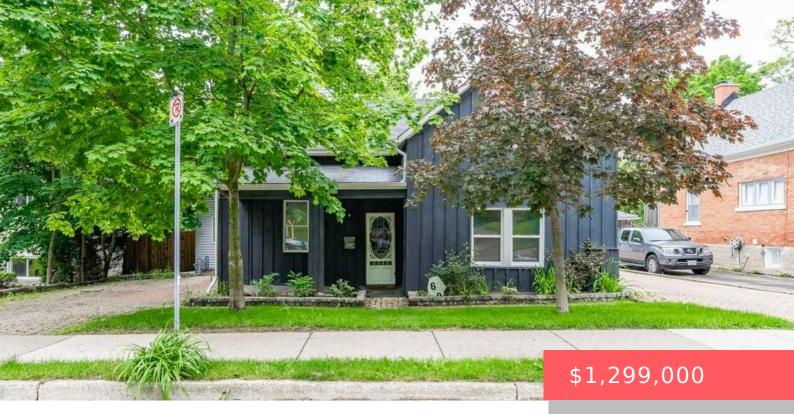

## 60 A GEORGE ST, WATERLOO, ON N2J 1K7, CANADA

https://krealtypros.com

RARE 66' FRONTAGE ON COVETED STREET IN UPTOWN WATERLOO! DOUBLE LANEWAY! OVER \$7,100 IN RENTAL INCOME PER MONTH! This renovated triplex offers exceptional location and development potential. Situated in the distinguished, community-oriented neighbourhood of Mary Allen, 60 George offers a rare opportunity in one of Waterloo's most walkable and desirable areas. Just steps from Uptown [...]

- 6 beds
- 4 baths
- Single Family Residence
- Residential
- Active
- 2855 sq ft

## **Building Details**

Building Area Total: 2855 sq ft Parking Features: Detached Garage

**Covered Spaces:** 1 **Construction Materials:** Board & Batten Siding, Vinyl

Siding

**Garage Spaces:** 1 **Roof:** Asphalt Shing