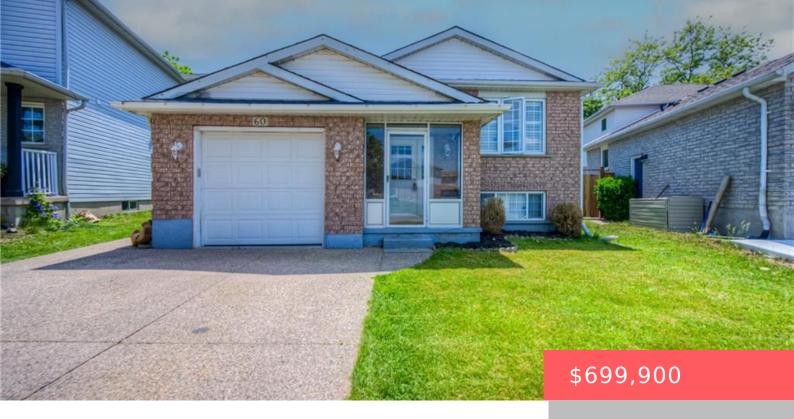

## 60 CASTLEWOOD PL, CAMBRIDGE, ON N1R 8K6, CANADA

https://krealtypros.com

RAISED BUNGALOW WITH BACKYARD BLISS & IN-LAW POTENTIAL! 60 Castlewood Place – a beautifully updated raised bungalow tucked away on a peaceful cul-de-sac in one of Cambridge's most charming family friendly neighbourhoods. Step inside through the enclosed front porch—perfect for messy boots or storing seasonal gear—and you'll find a bright, inviting main level with modern [...]

- 4 beds
- 2 baths
- Single Family Residence
- Residentia
- Active
- 1275 sq ft

## **Building Details**

Building Area Total: 2275 sq ft Covered Spaces: 1 Garage Spaces: 1 Parking Features: Attached Garage, ConcreteConstruction Materials: Brick, Vinyl SidingRoof: Asphalt Shing