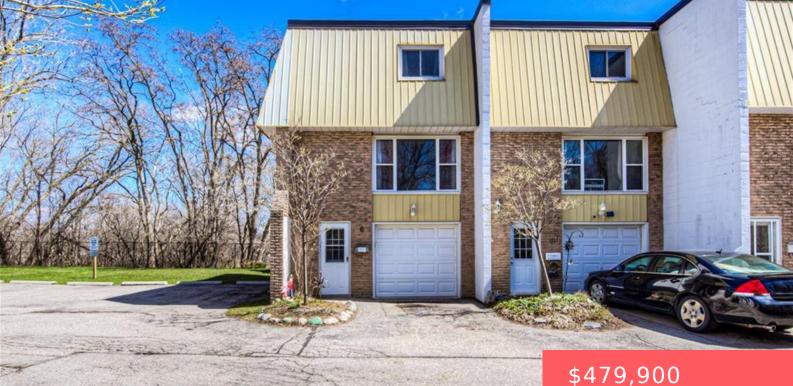

## FAIRWAY / MORGAN, KITCHENER, ON N2A 2M2, CANADA

https://krealtypros.com

A PLACE TO PLANT ROOTS AND GROW. Tucked into the heart of the family-friendly Chicopee neighbourhood, this 3-bedroom, 1.5bathroom end-unit condo offers more than just a place to live—it's a place to start your story. Whether you're a first-time buyer eager to enter the market or a young family searching for something to make your [...]

- 3 beas
- 2 baths
- Row/Townhouse
- Residentia
- Active
- 1476 sq ft

## **Building Details**

Building Area Total: 1476 sq ftParking Features: Attached Garage, AsphaltSecurity Features: Smoke Detector(s)Covered Spaces: 1Construction Materials: Aluminum Siding, BrickGarage Spaces: 1Roof: Tar/Gravel