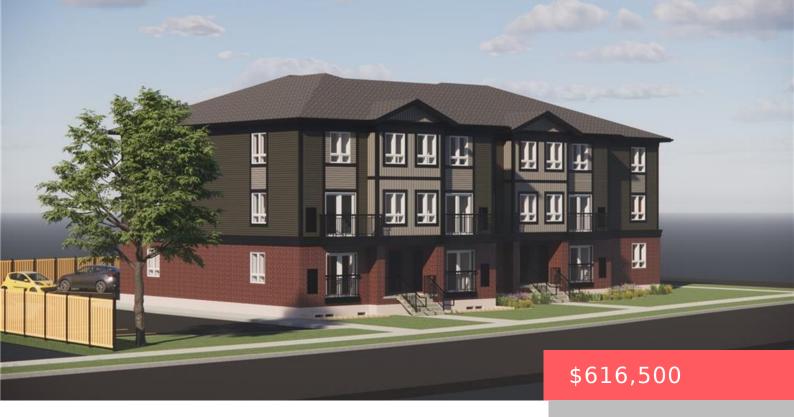

## KITCHENER, ON, N2M 2E2

https://krealtypros.com

Introducing Hazel Hills Condos, a new and vibrant stacked townhome community to be proudly built by A & F Greenfield Homes Ltd. There will be 20 two-bedroom units available in this exclusive collection, ranging from 965 to 1,118 sq. ft. The finish selections will blow you away, including 9 ft. ceiling on second level; designer [...]

- 2 beds
- 2 baths
- Row/Townhouse
- Residential
- Active
- 1072 sq ft

**Building Details** 

Building Area Total: 1072 sq ft Parking Features: Asphalt,

Assigned

Security Features: Carbon Monoxide Detector, Smoke Construction Materials: Vinyl

## **Amenities & Features**

Water Source: Municipal-Metered Patio & Porch Features: Open

Architectural Style: Stacked Townhouse Appliances: Water Heater, Built-in Microwave,

Dishwasher, Dryer, Refrigerator, Stove, Washer