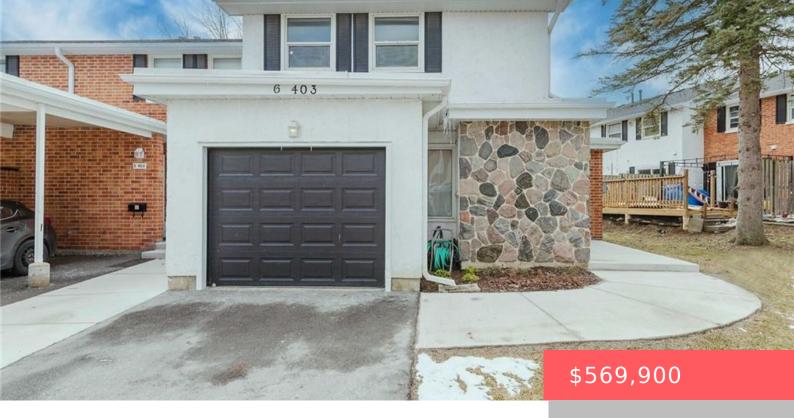

## 403 KEATS WAY, WATERLOO, ON N2L 5S7, CANADA

https://krealtypros.com

Welcome to 6-403 Keats Way! This move-in-ready corner unit townhome is nestled in one of Waterloo's most sought-after and family-friendly neighborhoods. It's a fantastic opportunity for first-time homebuyers, young families, downsizers, or investors alike. Step inside to discover a thoughtfully designed layout featuring 3 generously sized bedrooms, a bright and inviting living room, a separate [...]

## **Building Details**

Building Area Total: 1250 sq ft Parking Features: Attached Garage, Garage Door Opener,

Asphalt, Exclusive

**Covered Spaces:** 1 **Construction Materials:** Brick, Stone, Stucco

Garage Spaces: 1 Roof: Asphalt Shing