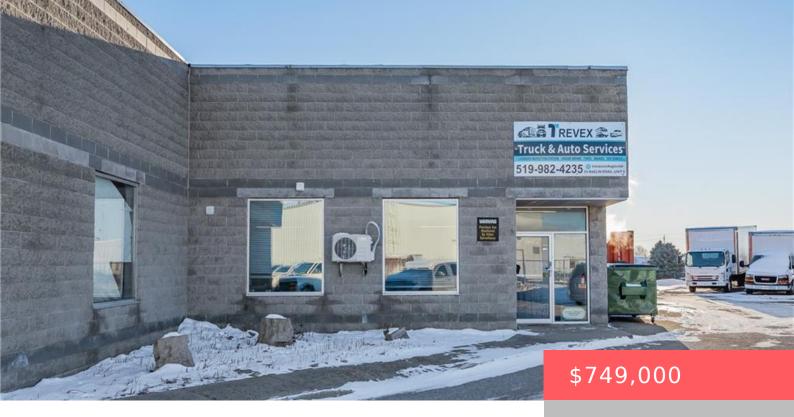

## 35 RAGLIN RD, CAMBRIDGE, ON N1T 1X9, CANADA

https://krealtypros.com

Unique opportunity to own your workspace, strategically located just minutes from the 401. Formally the FedEx ground truck repair and service center. Recently renovated, 1,773 Square feet of warehouse/office space, plus 450 square feet of mezzanine area. 16′ ft. ceilings, Extra large (14′ h x 16′2″ w) drive in door, ample parking, separate office space [...]

## **Building Details**

**Building Area Total: 2655.03** sq ft **StoriesTotal:** 1

Security Features: Other Construction Materials: Block