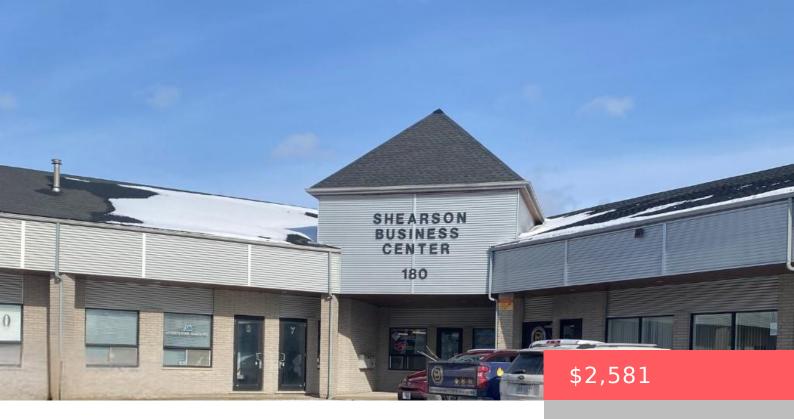

## 180 SHEARSON CRESCENT UNITS 1 AND 2, CAMBRIDGE, ON N1T 1P4, CANADA

https://krealtypros.com

Great opportunity for an entrepreneurial start-up in the Shearson Business Center. 1775 Sq feet plus of 748 sq ft of mezzanine storage. This space includes a large industrial area, 2 washrooms, kitchenette, private offices & reception area. Super close to the 401 and Franklin Blvd. Ample on-site parking & 10′ x 10′ drive- in door [...]

## **Building Details**

**Building Area Total: 1775** sq ft **StoriesTotal:** 1