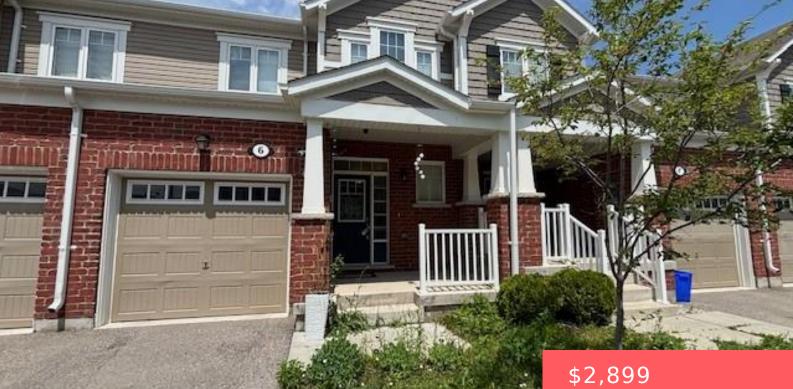

## 7 WANNAMAKER CRES, CAMBRIDGE, ON N3E 0C4, CANADA

https://krealtypros.com

GREAT HESPELER LOCATION 3 BEDROOM EXECUTIVE TOWN HOUSE OFFERING MASTER WITH ENSUITE AND WALK IN CLOSET AND 2 OTHER GENEROUS SIZE BEDROOM UPSTAIR 2 FULL WASHROOM AND POWDER ROOM ON MAIN FLOOR OPEN CONCEPT MAIN FLOOR WITH LUXURY VINYL FLOORING, STAINLESS STEEL APPLIANCES, QUARTZ KITCHENER COUNTER, FULLY FENCED BACKYARD CLOSE TO ALL AMENITIES

- 3 beds
- 3 baths
- Row/Townhouse
- Residential Lease
- Active
- 1500 sq ft

## **Building Details**

Building Area Total: 1500 sq ftParking Features: Attached Garage,<br/>Garage Door OpenerSecurity Features: Carbon Monoxide DetectorCovered Spaces: 1Construction Materials: Brick Veneer, Vinyl SidingGarage Spaces: 1