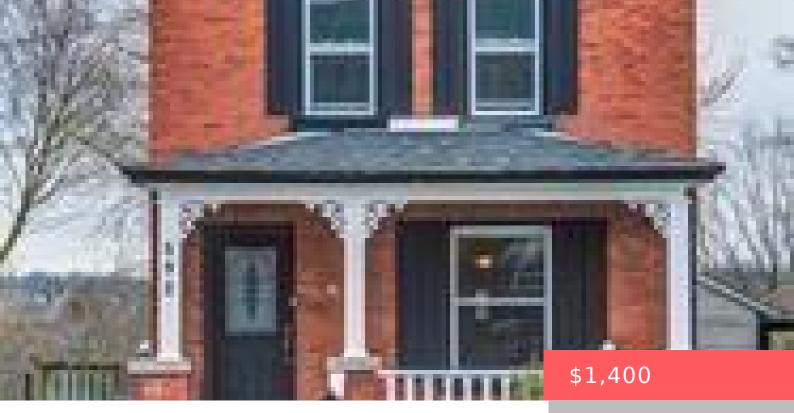

**CAMBRIDGE, ON, N1R 3E8** https://krealtypros.com

Backing onto the Grand River, this 1 bedroom, 1 bathroom basement features a big bedroom, kitchen, laundry and 3 pc washroom. Venture out to the backyard and mature trees and spectacular view of the Grand River. 1 car parking private driveway. Easy access to highways & public transit. Close to all amenities, schools, restaurants, shopping, [...]

## **Building Details**

Building Area Total: 700 sq ft

Roof: Asphalt Shing

Construction Materials: Brick

## **Amenities & Features**

| Water Source: Municipal                                                         | Architectural Style: 1 Storey/Apt |
|---------------------------------------------------------------------------------|-----------------------------------|
| <b>Appliances:</b> Water Heater, Dryer, Range Hood, Refrigerator, Stove, Washer | Sewer: Sewer (Municipal)          |
| Waterfront Features: River, Direct Waterfront, River Front                      | Cooling: Central Air              |
| Heating: Forced Air                                                             | Furnished: Unfurnished            |
| Frontage Type: North                                                            |                                   |