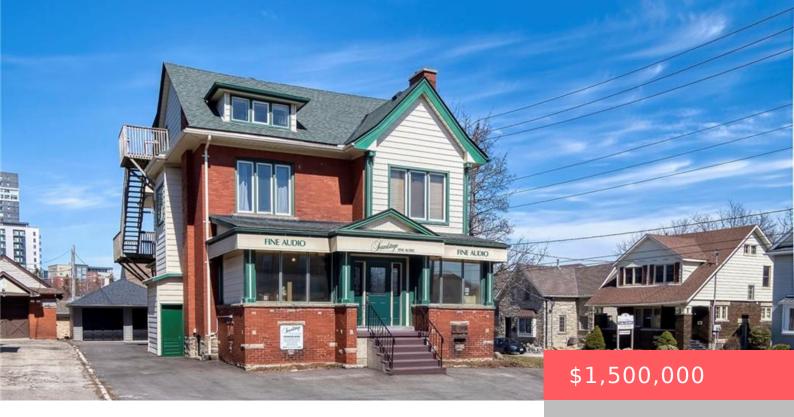

## 59 REGINA ST N, WATERLOO, ON N2J 3A6, CANADA

https://krealtypros.com

Zoned U1-40(12 storeys) ~~~ This 3-unit mixed-use property has a lot to offer the pure investor or owner occupier! With over 1480 square feet of main-floor commercial space, the zoning permits financial institution, medical office, personal services, restaurant and cafe, retail store, tech office, vet clinic, art studio, business incubator, and so much more! With [...]

## **Building Details**

**Building Area Total: 4040** sq ft **StoriesTotal:** 3

Parking Features: Detached Garage, Asphalt Covered Spaces: 3

**Construction Materials:** Aluminum Siding, Brick **Garage Spaces:** 3