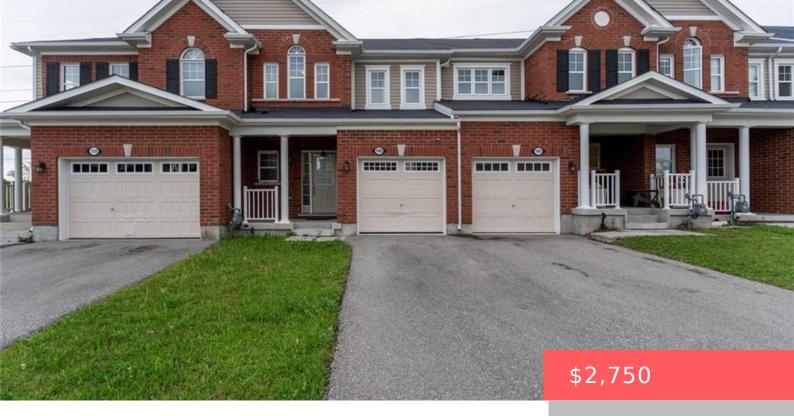

## 111 WATERMILL ST, KITCHENER, ON N2P 0H4, CANADA

https://krealtypros.com

Modern & Stylish Townhouse for Lease – Available Immediately! Searching for a contemporary townhouse packed with incredible features? Look no further! This stunning 2018-built home by Mattamy Homes is now available for lease. With a single-car garage and a deep driveway, this beautifully designed 2-story home offers an open-concept layout filled with natural light. Featuring [...]

- 3 beds
- 3 baths
- Row/Townhouse
- Residential Lease
- Active
- 1500 sq ft

## **Building Details**

Building Area Total: 1500 sq ftParking Features: Attached Garage, Garage Door OpenerCovered Spaces: 1Construction Materials: Brick, Vinyl SidingGarage Spaces: 1Features: 1

## **Amenities & Features**

Water Source: Municipal-MeteredArchitectural Style: Two StoryAppliances: Range, Built-in Microwave, Dishwasher, Dryer,<br/>Microwave, Refrigerator, Stove, WasherSewer: Sewer (Municipal)Cooling: Central AirAttached Garage Yes/ No: 1Interior Features: Built-In AppliancesHeating: Forced AirFurnished: UnfurnishedFrontage Type: North