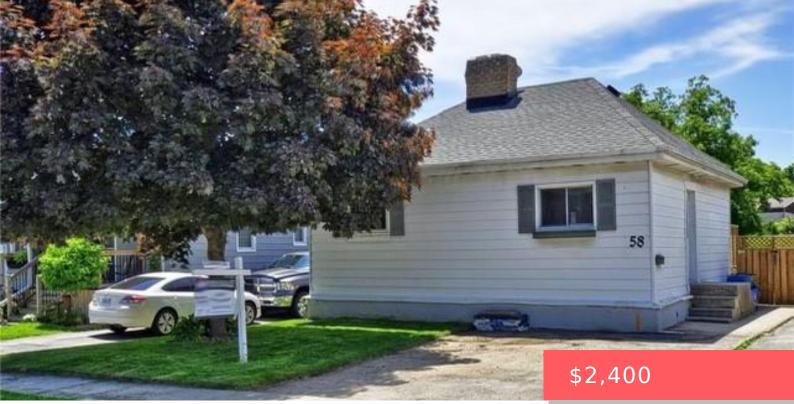

## CAMBRIDGE, ON, N1R 3T6

https://krealtypros.com

Huge, private, fully fenced lot with large storage shed built on concrete slab on grade foundation, lush grass and a massive deck. Bright open-concept interior main floor living space extends out to 300+ square feet of outdoor decking, and a private and safe yard for kids. Great family neighbourhood backing onto low volume rail tracks. [...]

## **Building Details**

**Building Area Total: 745** sq ft **Construction Materials:** Aluminum Siding

## Parking Features: Asphalt

Roof: Asphalt Shing