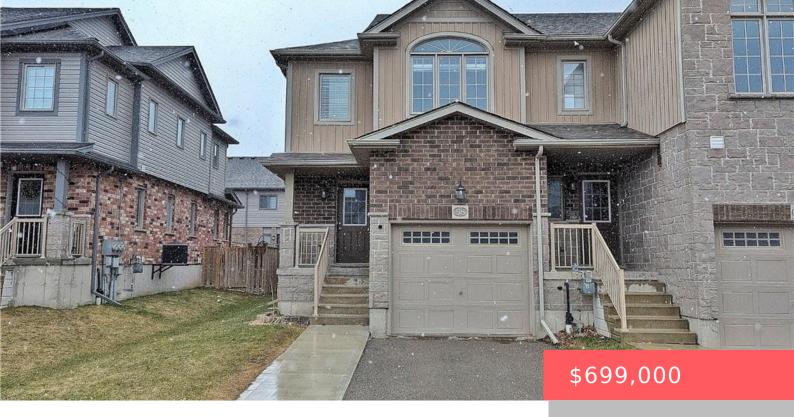

## 58 MEADOWRIDGE ST, KITCHENER, ON N2P 0E2, CANADA

https://krealtypros.com

Stunning 3-bed, 4-bath end-unit executive townhome with finished basement and parking for 3 cars – no condo fees! Freshly painted and move-in ready, this like-new gem in Doon South boasts an open-concept layout with upgraded laminate flooring and a modern kitchen with stainless steel appliances. The luxurious master suite features his-and-hers closets and a spa-like [...]

- 3 beds
- 4 baths
- Row/Townhouse
- Residential
- Active
- 1403 sq ft

## **Building Details**

**Covered Spaces:** 1 **Construction Materials:** Vinyl Siding

**Garage Spaces:** 1 **Roof:** Shingle

## **Amenities & Features**

Water Source: Municipal Architectural Style: Two Story

**Appliances:** Water Softener, Built-in Microwave, Dishwasher, **Sewer:** Sewer (Municipal)

Dryer, Refrigerator, Stove, Washer