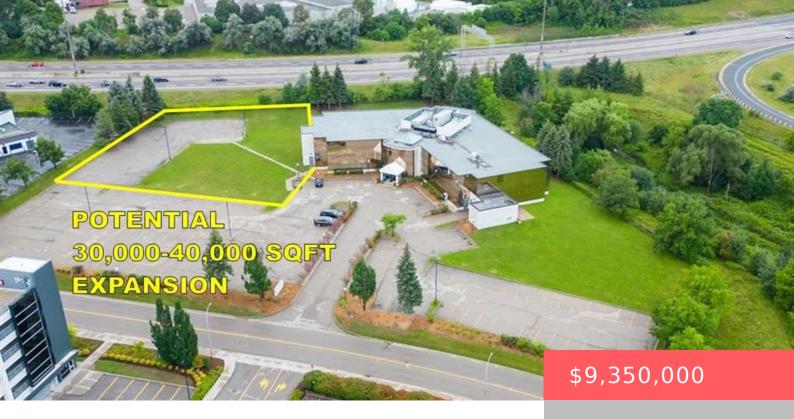

## 575 RIVERBEND DR, KITCHENER, ON N2K 3S3, CANADA

https://krealtypros.com

UP TO 30% VTB AVAILABLE FOR APPROVED BUYER. 37,000sf
OFFICE BUILDING LOCATED BETWEEN 2 HWY EXITS.
EXPRESSWAY VISABILITY. ADDITIONAL 30,000sf OFFICE OR
40,000sf INDUSTRIAL EXPANSION POSSIBLE ON THE PROPERTY. 5
minutes to Waterloo, 15 minutes to Guelph and Cambridge.
5/1000 parking. Uses include – daycare, sales center, restaurant,
fitness center, yoga studio, printing or publishing [...]

## **Building Details**

**Building Area Total: 37000** sq ft **StoriesTotal:** 2

Parking Features: Public, Guest