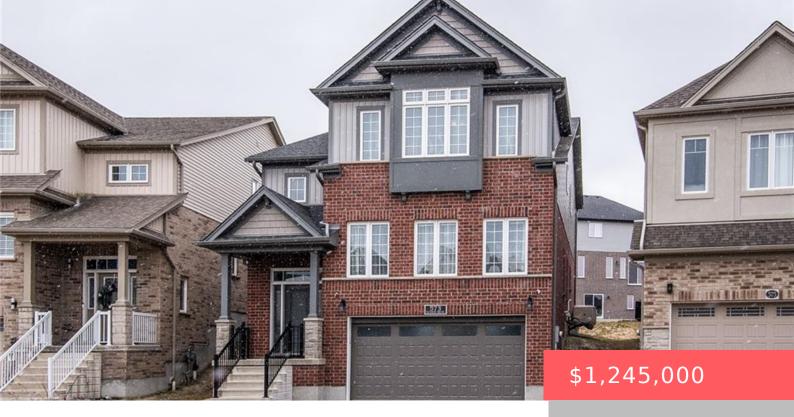

## 571 SUNDEW DR, WATERLOO, ON N2V 0C3, CANADA

https://krealtypros.com

A must see. show home condition. total 3,644SF. Welcome to your dream home in the heart of Waterloo high demanding location. open-concept layout with a 9-foot ceiling on the main floor. A quality home built as a modern masterpiece, featuring carpet-free living with quality floors throughout the main and second levels. kitchen equipped with stainless [...]

- 4 beds
- 4 baths
- Single Family Residence
- Residential
- Active
- 2984 sq ft

## **Building Details**

Security Features: Carbon Monoxide Detector Covered Spaces: 2

Construction Materials: Brick, Vinyl Siding Garage Spaces: 2

Roof: Asphalt Shing

## **Amenities & Features**

Water Source: Municipal-Metered Patio & Porch Features: Deck, Porch

**Architectural Style:** Two Story **Appliances:** Water Heater, Water Softener, Dishwasher,

Dryer, Range Hood, Refrigerator, Stove, Washer

**Sewer:** Sewer (Municipal) **Cooling:** Central Air

**Attached Garage Yes/ No:** 1 **Heating:** Forced Air, Natural Gas

Frontage Type: North