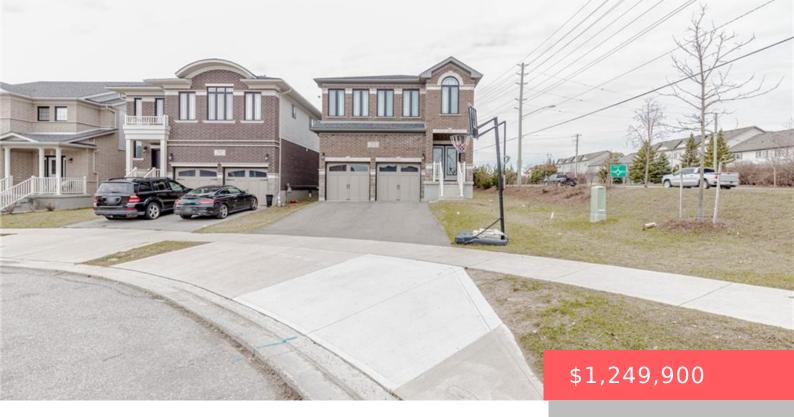

## 568 FLORENCEDALE CRES, KITCHENER, ON N2R 0N3, CANADA

https://krealtypros.com

Stunning 4 Bed, 4 Bath Corner Lot Home in Waterloo This upgraded Khalo-D model by Fusion Homes features a carpet-free main floor, 9' ceilings, maple staircase with wrought iron spindles, and a gourmet kitchen with quartz countertops, S/S appliances, and a walk-in pantry. Spacious bedrooms and an unfinished basement with egress windows offer plenty of [...]

- 4 beds
- 4 baths
- Single Family Residence
- Residential
- Active
- 2600 sq ft

## **Building Details**

**Covered Spaces:** 2 **Construction Materials:** Brick Veneer, Vinyl Siding

**Garage Spaces:** 2 **Roof:** Asphalt Shing

## **Amenities & Features**

Water Source: Municipal Architectural Style: Two Story

**Appliances:** Water Heater, Built-in Microwave, Dishwasher, Dryer, Refrigerator, Stove, Washer

Window Features: Window Coverings Cooling: Central Air

Attached Garage Yes/ No: 1 Interior Features: Air Exchanger, Auto

Garage Door Remote(s)

**Heating:** Forced Air Frontage Type: East