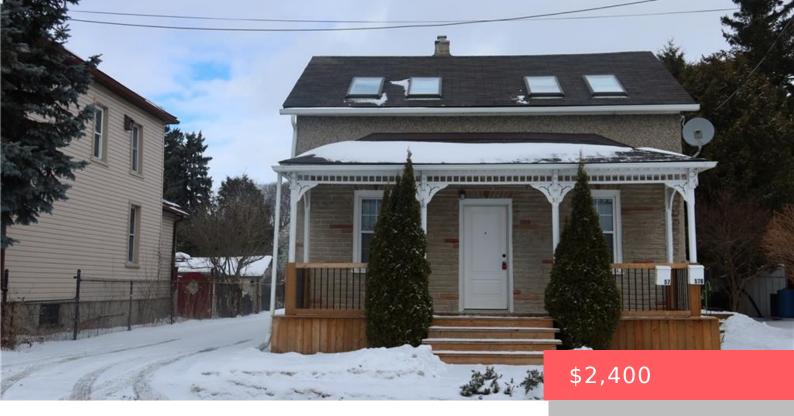

## 61 FISHER MILLS RD, CAMBRIDGE, ON N3C 1C9, CANADA

https://krealtypros.com

This spotless, well-maintained home in Hespeler offers two dedicated parking spots and a park right across the street. The main floor features three bedrooms, an updated kitchen and bathroom, a bright living room, and a convenient laundry room. Enjoy outdoor spaces with a spacious side deck, a large backyard, and a covered front porch overlooking [...]

- 3 hads
- 1 bath
- Single Family Residence
- Residential Lease
- Active
- 900 sq ft

## **Building Details**

**Building Area Total: 900** sq ft **Parking Features:** Asphalt

Construction Materials: Stucco Roof: Asphalt Shing

## **Amenities & Features**

Water Source: Municipal Architectural Style: 1.5 Storey

**Appliances:** Dryer, Microwave, Range Hood, Refrigerator, **Sewer:** Sewer (Municipal)

Stove, Washer

Cooling: None Interior Features: Other

**Heating:** Baseboard, Electric, Forced Air, Natural Gas **Furnished:** Unfurnished

Frontage Type: North