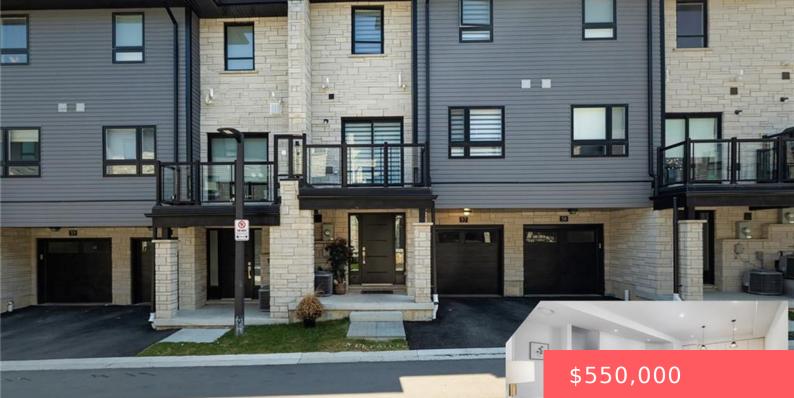

## 24 SPARROW AVE, CAMBRIDGE, ON N1T 2E2, CANADA

https://krealtypros.com

Welcome home to this Stunning, Freehold/Condo Townhouse, located in a sought after, family friendly neighborhood, in the heart of Cambridge. This 1400 sq ft home features a seamless blend of comfort and functionality. The main floor with its modern touch, awaits your imagination and includes exit to the garage and utility room. The second floor [...]

- 3 haths
- Row/Townhouse
- Residentia
- Active
- 1430 sq ft

## **Building Details**

Building Area Total: 1430 sq ft Covered Spaces: 1 Garage Spaces: 1 Parking Features: Attached GarageConstruction Materials: Brick, Vinyl SidingRoof: Asphalt Shing

## **Amenities & Features**

| Water Source: Municipal                                    | Architectural Style: 3 Storey    |
|------------------------------------------------------------|----------------------------------|
| Appliances: Dishwasher, Dryer, Refrigerator, Stove, Washer | Sewer: Sewer (Municipal)         |
| Cooling: Central Air                                       | Attached Garage Yes/ No: $1$     |
| Interior Features: Other                                   | Heating: Forced Air, Natural Gas |
| Frontage Type: South                                       |                                  |
|                                                            |                                  |