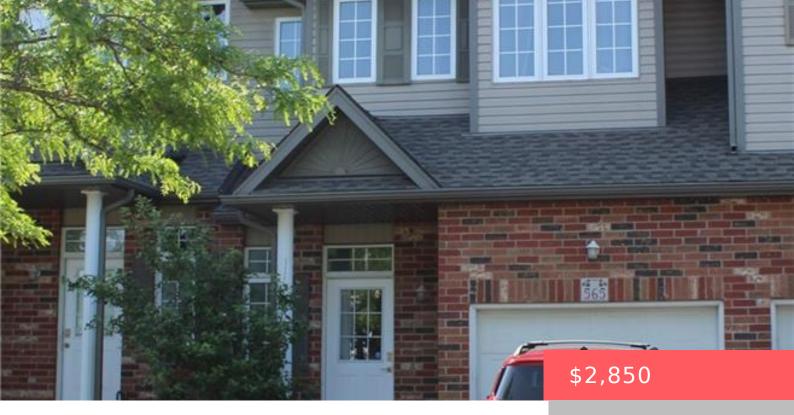

## 565 VIOLET ST, WATERLOO, ON N2V 2T8, CANADA

https://krealtypros.com

Beautiful spacious, open concept townhouse backing onto a private wooded area. Main floor has laminate flooring. Kitchen has lots of cupboards and counter top space. 2pc Bathroom on the main floor, full 4pc Bathroom upstairs, plus a 3pc ensuite Bathroom.

- 3 hads
- 3 baths
- Row/Townhouse
- Residential Lease
- Active
- 1594 sq ft

## **Building Details**

**Building Area Total: 1594** sq ft **Parking Features:** Attached

Garage

**Security Features:** Carbon Monoxide Detector(s), Smoke **Covered Spaces:** 1

Detector(s)

Construction Materials: Aluminum Siding, Brick Veneer Ga