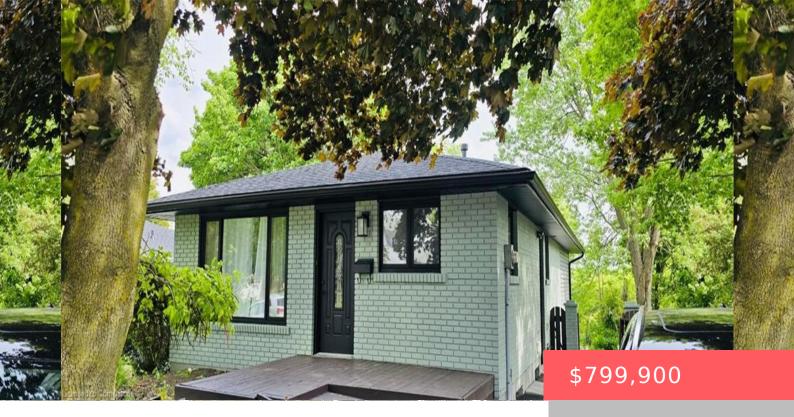

## 56 SCOTT RD, CAMBRIDGE, ON N3C 2X4, CANADA

https://krealtypros.com

Discover your dream home and income opportunity at 56 Scott Road, a fully renovated 8 Bedrooms 4 Full Bathrooms detached bungalow nestled in Hespeler the most charming village within Cambridge. Boasting a spacious 2450 sq ft of total living space on a beautiful 50"x126" ravine lot backing onto lush greenery, In this versatile property main [...]

## **Building Details**

**Building Area Total: 1360** sq ft **Construction Materials:** Aluminum Siding, Brick

Roof: Asphalt Shing

## **Amenities & Features**

Water Source: Municipal Architectural Style: Bungalow

**Appliances:** Water Softener, Dishwasher, Dryer, Microwave, Refrigerator, Stove, Washer

Sewer: Sewer (Municipal)

Cooling: Central Air Interior Features: In-law Capability