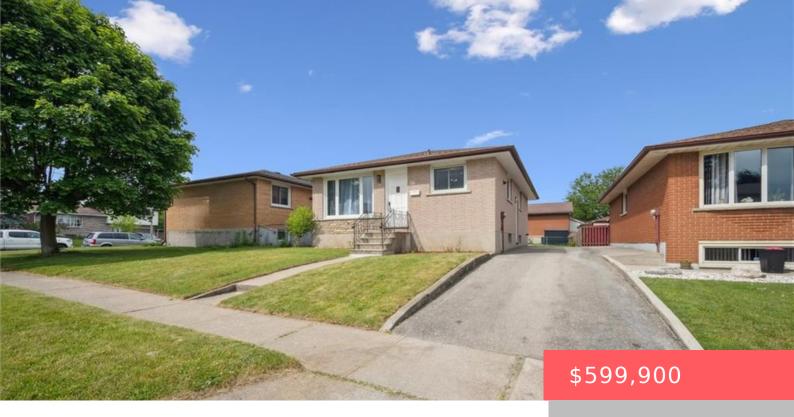

## 56 MOFFAT DR, CAMBRIDGE, ON N1R 6C2, CANADA

https://krealtypros.com

A well-maintained home nestled in a quiet, established pocket of Cambridge. This three-bedroom property blends classic charm with many recent updates. Refinished hardwood flooring flows through the living room and bedrooms, complemented by updated lighting and a fresh, cohesive paint palette. The kitchen has been fully redone with modern cabinetry and finishes, and the bathroom [...]

## **Building Details**

Building Area Total: 980 sq ft Parking Features: Asphalt

**Construction Materials:** Brick Roof: Asphalt Shing

## **Amenities & Features**

**Architectural Style:** Bungalow Water Source: Municipal

**Appliances:** Water Heater, Refrigerator, Stove Sewer: Sewer (Municipal)

Interior Features: In-law Capability

Frontage Type: West