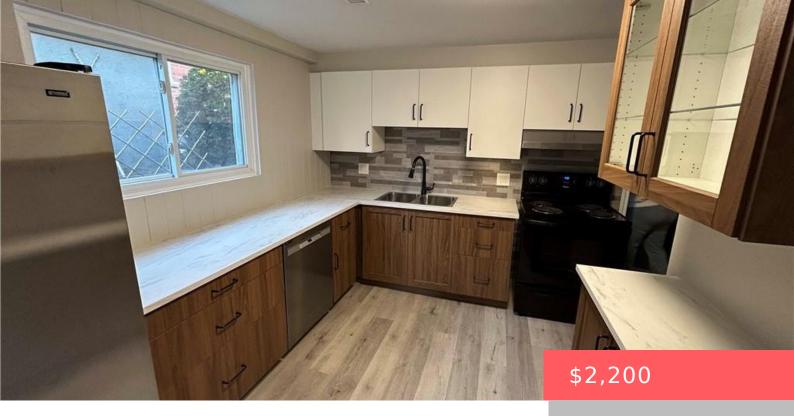

## KITCHENER, ON, N2G 3S4

https://krealtypros.com

Bright and spacious lower level 2 bedroom 4 minutes walking from Mill Stn. Heat, Hydro split with upper unit. Walk-out lower level that feels like a main floor unit with large windows and lots of light. Dedicated private driveway for this unit with room for three cars. Private patio and tons of storage space for [...]

## **Amenities & Features**

Water Source: Municipal Architectural Style: Bungalow Raised

**Appliances:** Water Heater, Dishwasher, Dryer, Refrigerator, Stove, Washer

Cooling: None Heating: Forced Air

Furnished: Unfurnished Frontage Type: North