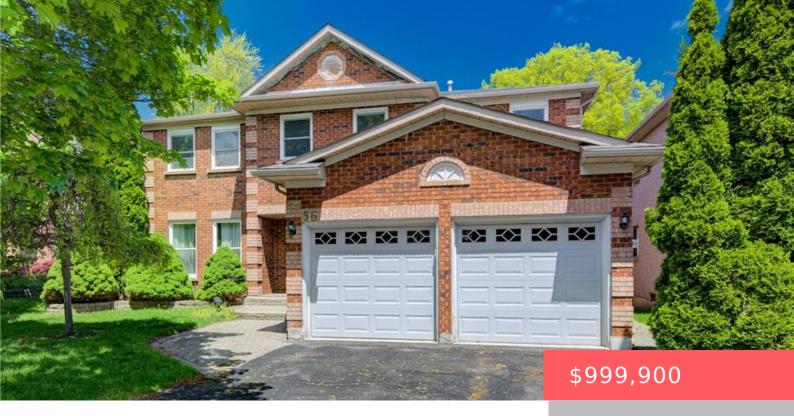

## 55 FORESTVIEW DR, CAMBRIDGE, ON N1T 1V1, CANADA

https://krealtypros.com

FAMILY HOME WITH WALKOUT BASEMENT. 56 Forestview Drive—nestled on one of North Galt's most cherished, family-friendly streets. The double driveway and garage hint at the generous space inside, while the lush, landscaped front yard sets the tone for what's to come. Step through the front door and you're welcomed into a grand foyer, anchored by [...]

- 4 beds
- 3 baths
- Single Family Residence
- Residential
- Active
- 3777 sq ft

## **Building Details**

**Covered Spaces: 2 Construction Materials:** Brick

**Garage Spaces:** 2 **Roof:** Asphalt Shing

## **Amenities & Features**

Water Source: Municipal Patio & Porch Features: Deck, Patio

Architectural Style: Two Story Appliances: Water Softener

Sewer: Sewer (Municipal) Exterior Features: Backs on Greenbelt