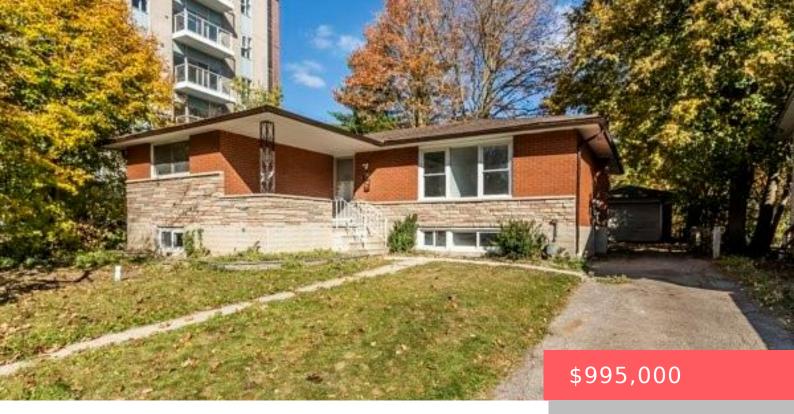

## 54 CARDILL CRESCENT, WATERLOO, ON N2L 3Y8, CANADA

https://krealtypros.com

Extensive renovations including new plumbing, some drywall, new kitchens, new bathrooms, new flooring. Fully remodeled, freshly painted top to bottom. Has not been lived in since the renovations. Currently vacant. Ideal land assembly when purchased together with 54 Cardill Cres. Ideally located within walking distance and bus route to both Universities. RMU-20 Zoning. Value is [...]

- 9 heds
- 3 haths
- Single Family Residence
- Residential
- Active
- 1203 sq ft

## **Building Details**

**Covered Spaces:** 1 **Construction Materials:** Aluminum Siding, Brick

**Garage Spaces:** 1 **Roof:** Asphalt Shing

## **Amenities & Features**

Frontage Type: East

Water Source: Municipal Architectural Style: Bungalow Raised

Sewer: Sewer (Municipal) Cooling: None

Interior Features: None Heating: Forced Air, Natural Gas