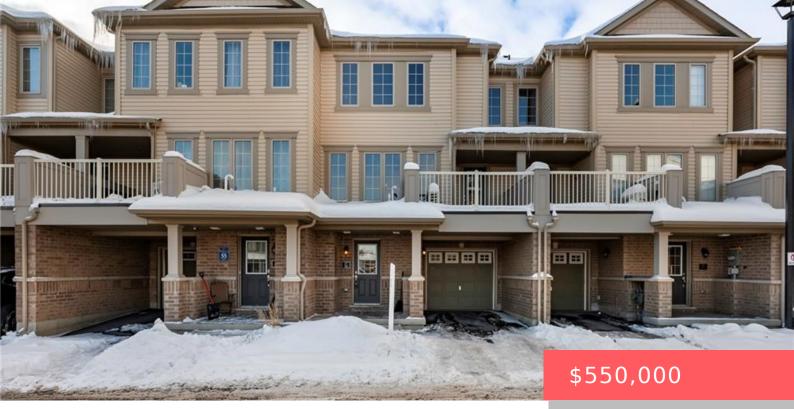

## 755 LINDEN DR, CAMBRIDGE, ON N3H 0E4, CANADA

https://krealtypros.com

Okay, so imagine living in a place where everything you need is super close, parks to run around in, schools where you can make new friends, and stores to grab snacks whenever you want. This 3storey townhouse is right in the middle of it all, and its perfect for anyone looking for a comfy, fun [...]

- 3 heds
  - 2 baths
  - Row/Townhouse
- Residentia
- Active
- 1280 sq ft

## **Building Details**

Building Area Total: 1280 sq ft Year Built Details: Completed / New Covered Spaces: 1 Garage Spaces: 1

New Construction Yes/ No: 1 Parking Features: Attached Garage Construction Materials: Aluminum Siding, Brick Roof: Asphalt Shing