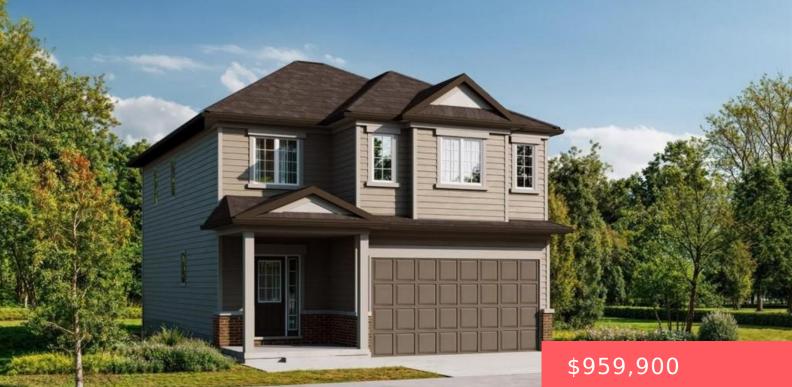

## 553 BALSAM POPLAR ST, WATERLOO, ON N2V **OH8, CANADA**

https://krealtypros.com

Energy Star Series!!! The Juniper model built by Activa. This home offers 2,165 Sq ft of finished living space. The Juniper comes with a Double Car Garage, Open concept main floor and main floor laundry. The bedroom level has 4 spacious bedrooms, Primary with ensuite and walk-in closet. The finished basement comes with large rec-room [...]

## **Building Details**

Building Area Total: 2165 sq ft Covered Spaces: 2 Garage Spaces: 2 Parking Features: Attached GarageConstruction Materials: Brick, Vinyl SidingRoof: Asphalt Shing