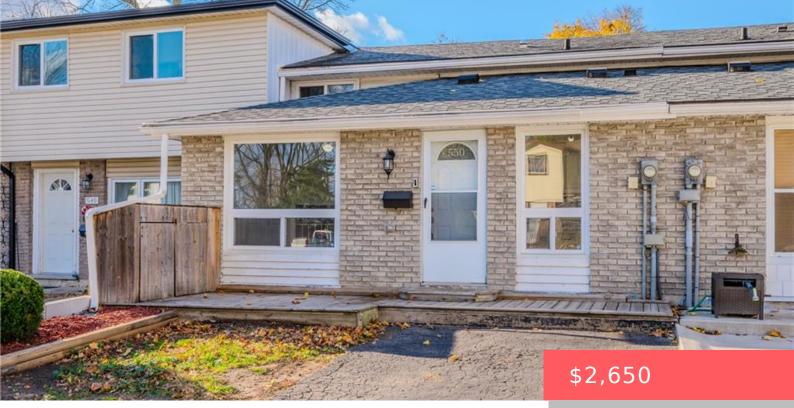

CAMBRIDGE, ON, N3H 4X7

https://krealtypros.com

Welcome to 550 Parkview Crescent, a beautiful and well maintained three (3) Bedroom, two (2) Bathroom Townhouse that is perfect for Families or Professionals. This Back-split Home offers an inviting atmosphere with a Kitchen and separate Dining Room on the Main Level, and a large Living Room, 3-pce Bathroom, in-suite Laundry, lots of Storage space, [...]

- 3 beds
- 2 baths
- Row/Townhouse
- Residential Lease
- Active
- 751.55 sq ft

## **Building Details**

Building Area Total: 1250.55 sq ft Construction Materials: Brick, Vinyl Siding

## **Amenities & Features**

| Water Source: Municipal        | Patio & Porch Features: Deck                                                               |
|--------------------------------|--------------------------------------------------------------------------------------------|
| Architectural Style: Backsplit | <b>Appliances:</b> Water Heater, Dryer, Microwave, Range Hood, Refrigerator, Stove, Washer |
| Sewer: Sewer (Municipal)       | Cooling: None                                                                              |
| Heating: Baseboard, Electric   | Furnished: Unfurnished                                                                     |
| Frontage Type: West            | Fencing: Full                                                                              |