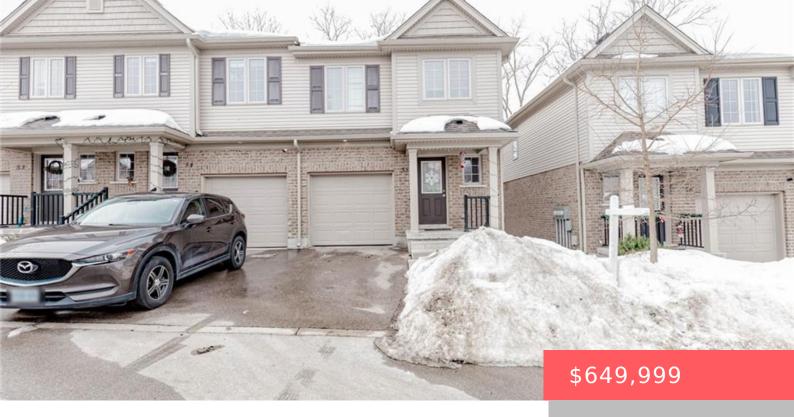

## 50 PINNACLE DR, KITCHENER, ON N2P 0H8, CANADA

https://krealtypros.com

Excellent End-Unit Townhouse in Kitchener (Pinnacle Dr/Doon Valley Dr). Features 3 bedroom, 2.5 bath, total 2 car parking and more. The desirable floor plan offers an abundance of natural light with large windows and neutral finishes. The open concept design features a functional kitchen with island bar that overlooks a perfectly arranged dining room and [...]

- 3 beds
- 3 baths
- Condo/Apt Unit
- Residentia
- Active
- 1448 sq ft

## **Building Details**

**Covered Spaces:** 1 **Construction Materials:** Brick Veneer, Vinyl Siding

**Garage Spaces:** 1 **Roof:** Asphalt Shing