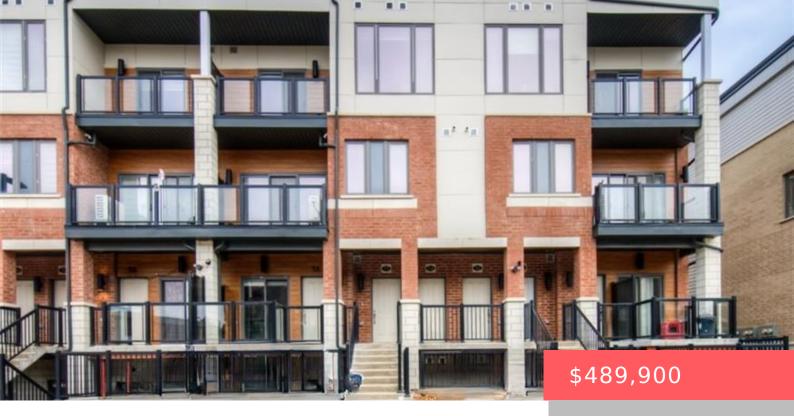

## CAMBRIDGE, ON, N1R 0E2

https://krealtypros.com

Welcome too 25 Isherwood Drive unit 55! This two bedroom, two and a half bath unit boasts upgraded finishes throughout both levels. This new build condominium welcomes you into the main floor with plenty of natural light and an open concept living space. The kitchen features stainless steel appliances, quartz countertops and plenty of cabinet [...]

- 2 beds
- 3 baths
- Row/Townhouse
- Residentia
- Active
- 1161 sq ft

## **Building Details**

Building Area Total: 1161 sq ft Roof: Asphalt Shing Construction Materials: Brick, Vinyl Siding