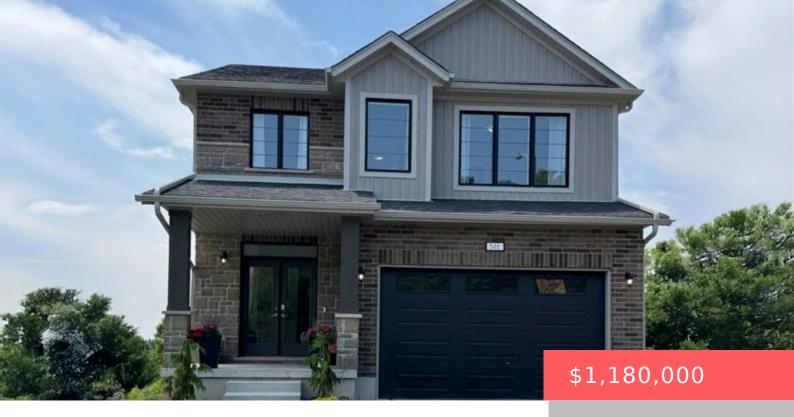

## 63 NATHALIE ST, KITCHENER, ON N2E 0H8, CANADA

https://krealtypros.com

OPEN HOUSE SATURDAY AND SUNDAY 1-4 PM. Discover the Foxdale Model, a shining example of modern design in the sought-after Trussler West community. These 2,280 square foot homes feature four generously sized bedrooms and two beautifully designed primary en-suite bathrooms, and a Jack and Jill bathroom. The Foxdale impresses with 9' ceilings and engineered hardwood [...]

- 4 beds
- 3 baths
- Single Family Residence
- Residential
- Active
- 2280 sq ft

## **Building Details**

**Covered Spaces:** 1.75 **Construction Materials:** Brick, Vinyl Siding

**Garage Spaces:** 1.75 **Roof:** Asphalt Shing