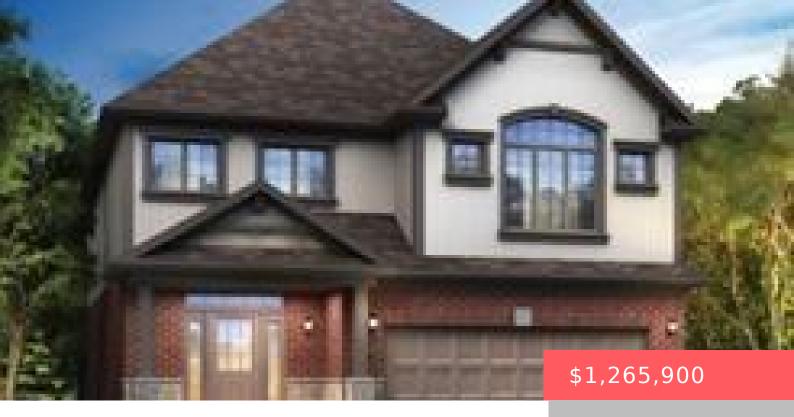

## 567 BALSAM POPLAR ST, WATERLOO, ON N2V 0H8, CANADA

https://krealtypros.com

To be built by Activa. The Wildwood model starting at 2,747sqft, with double car garage. This 4 bed, 2.5 bath Net Zero Ready home features taller ceilings in the basement, insulation underneath the basement slab, high efficiency dual fuel furnace, sir source heat pump and ERV system and more energy effacement home! plus a carpet [...]

- 4 beds
- 3 baths
- Single Family Residence
- Residentia
- Active
- 2747 sq ft

## **Building Details**

**Building Area Total: 2747** sq ft **Parking Features:** Attached Garage

Covered Spaces: 2 Construction Materials: Brick Veneer, Stone, Vinyl Siding

**Garage Spaces:** 2 **Roof:** Asphalt Shing