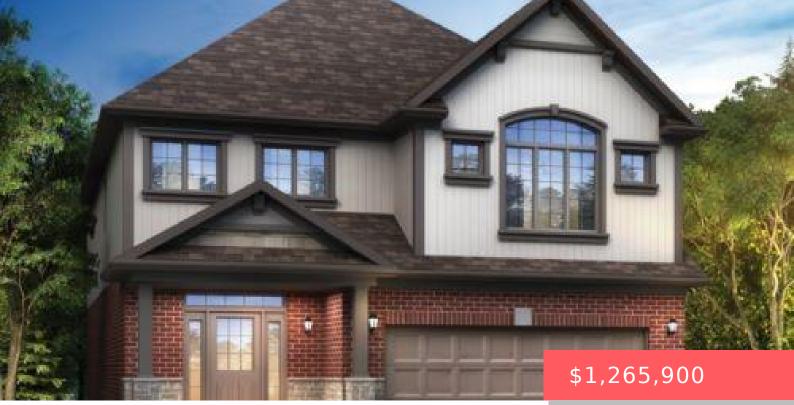

## WATERLOO, ON, N2V 0H8

https://krealtypros.com

To be built by Activa. The Wildwood model starting at 2,747sft, with double car garage. This 4 bed, 2.5 bath Net Zero Ready home features taller ceilings in the basement, insulation underneath the basement slab, high efficiency dual fuel furnace, air source heat pump and ERV system and a more energy efficient home! As well, [...]

- 4 heds
- 3 baths
- Single Family Residence
- Residentia
- Active
- 2747 sq ft

## **Building Details**

Building Area Total: 2747 sq ftParking Features: Attached GarageCovered Spaces: 2Construction Materials: Brick Veneer, Stone, Vinyl SidingGarage Spaces: 2Roof: Asphalt Shing