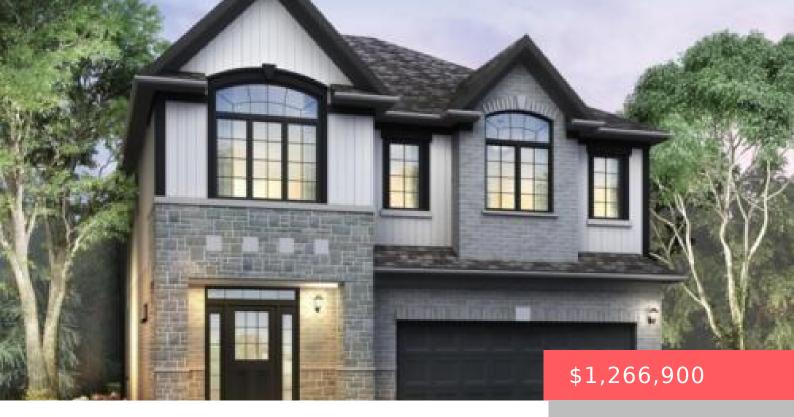

## WATERLOO, ON, N2V 0H8

https://krealtypros.com

To be built by Activa. The Timbercrest Model starting at 2,786sqft, with double car garage. This 4 bed, 3.5 bath Net Zero Ready home features taller ceilings in the basement, insulation underneath the basement slab, high efficiency dual fuel furnace, air source heat pump and HRV system and a more energy efficient home! Plus, a [...]

- 4 beds
- 4 baths
- Single Family Residence
- Residential
- Active
- 2786 sq ft

## **Building Details**

Covered Spaces: 2 Construction Materials: Stone, Vinyl Siding

**Garage Spaces:** 2 **Roof:** Asphalt Shing