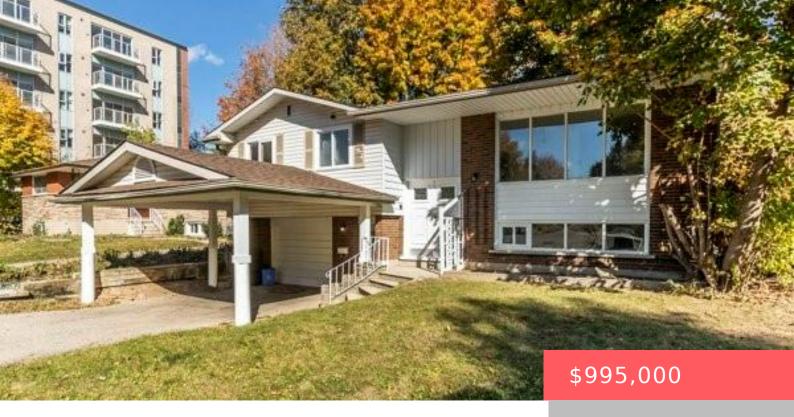

## 392 HAZEL ST, WATERLOO, ON N2L 3P6, CANADA

https://krealtypros.com

Extensive renovations including new plumbing, some drywall, new kitchens, new bathrooms, new flooring. Fully remodeled, freshly painted top to bottom. Has not been lived in since the renovations. Currently vacant. Ideal land assembly when purchased together with 56 Cardill Cres. Ideally located within walking distance and bus route to both Universities. RMU-20 Zoning. Value is [...]

- 6 heds
- 2 baths
- Single Family Residence
- Residential
- Active
- 1022 sq ft

## **Building Details**

**Covered Spaces:** 1 **Construction Materials:** Aluminum Siding, Brick

**Garage Spaces:** 1 **Roof:** Asphalt Shing

## **Amenities & Features**

Water Source: Municipal Architectural Style: Bungalow Raised

Sewer: Sewer (Municipal) Cooling: None

**Attached Garage Yes/ No:** 1 **Interior Features:** None

**Heating:** Forced Air, Natural Gas **Frontage Type:** East