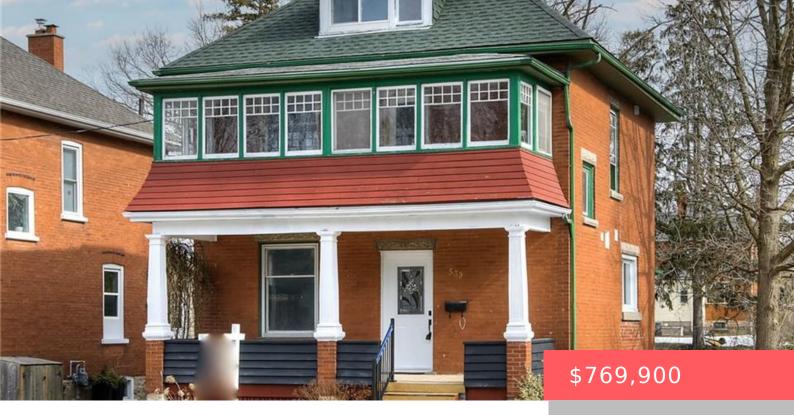

## 539 MOORE ST, CAMBRIDGE, ON N3H 3B3, CANADA

https://krealtypros.com

Welcome to 539 Moore St. Situated on a deep 148' lot in one of Cambridge's most sought-after neighborhoods South Preston this spacious 2.5-storey home offers over 2,500 sq ft of finished living space and a separate basement entrance. The main floor features a functional layout with a modern kitchen complete with quartz countertops, pot lights, [...]

- 4 beds
- 4 baths
- Single Family Residence
- Residentia
- Active
- 1861.88 sq ft

## **Building Details**

Building Area Total: 2394.79 sq ft View: Clear Roof: Asphalt Shing Parking Features: Concrete Construction Materials: Brick

## **Amenities & Features**

| Water Source: Municipal                                                                                   | Patio & Porch Features: Porch    |
|-----------------------------------------------------------------------------------------------------------|----------------------------------|
| Architectural Style: 2.5 Storey                                                                           | View Yes / No: 1                 |
| <b>Appliances:</b> Water Softener, Built-in Microwave, Dishwasher, Dryer, Gas Stove, Refrigerator, Washer | Sewer: Sewer (Municipal)         |
| Exterior Features: Balcony                                                                                | Cooling: Central Air             |
| Interior Features: In-Law Floorplan                                                                       | Heating: Forced Air, Natural Gas |
| Frontage Type: West                                                                                       |                                  |