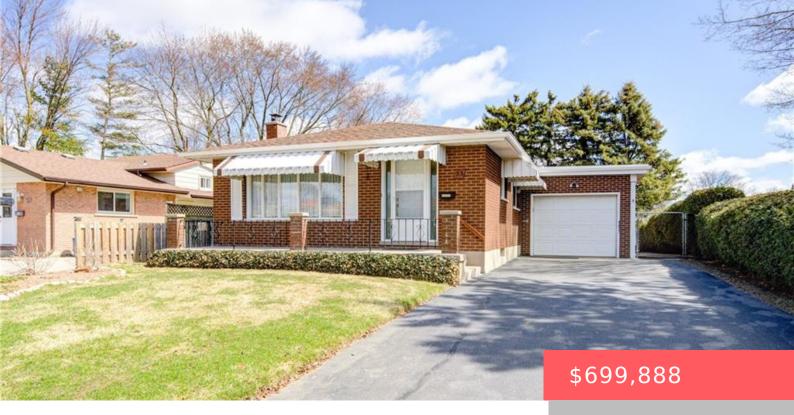

## 53 KINGSWOOD DR, KITCHENER, ON N2E 1A9, CANADA

https://krealtypros.com

MOVITATED SELLER — OPEN HOUSE THIS sunday, june 22nd, 2-4! Bright & Well-Maintained Bungalow in Alpine Village! Built in 1970 by Hallman, this charming, all-brick bungalow offers solid craftsmanship and timeless appeal in the heart of Alpine Village. Step into the bright main floor, featuring a spacious eat-in kitchen perfect for casual meals and family [...]

- 3 hads
- 2 haths
- Single Family Residence
- Residential
- Active
- 1239.68 sq ft

## **Building Details**

**Covered Spaces:** 1 **Construction Materials:** Brick, Other

Accessibility Features: Bath Grab Bars Garage Spaces: 1

Roof: Asphalt Shing

## **Amenities & Features**

Water Source: Municipal-Metered Architectural Style: Bungalow

Sewer: Sewer (Municipal) Cooling: Central Air

Attached Garage Yes/ No: 1 Interior Features: None

**Heating:** Forced Air, Natural Gas Frontage Type: West