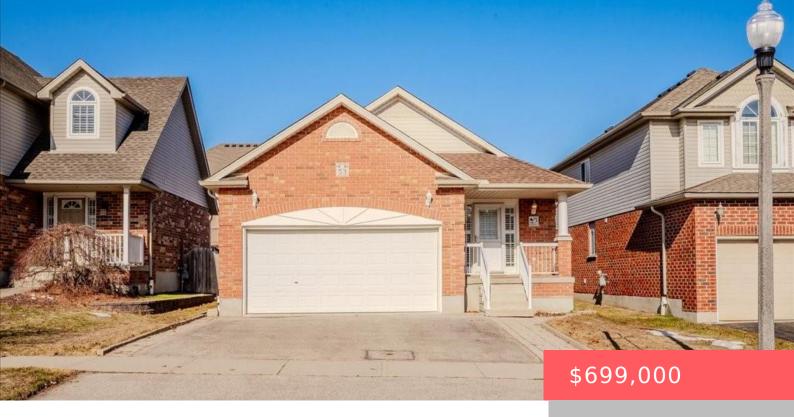

## **61 APPLE RIDGE DR, KITCHENER, ON N2P 2S2, CANADA**

https://krealtypros.com

Welcome to this stunning single-detached back split home, ideally located in the sought-after Doon South area. With its prime location near Highway 401, shopping centers, schools, and community centers, everything you need is just moments away. This home has been meticulously maintained and freshly painted, ready for the next family to move in and enjoy. [...]

- 4 beds
- 2 baths
- Single Family Residence
- Residential
- Active
- 1950 sq ft

## **Building Details**

**Building Area Total: 1950** sq ft

Security Features: Smoke Detector, Smoke

Detector(s)

Construction Materials: Brick, Vinyl Siding

Roof: Asphalt Shing

Parking Features: Attached Garage,