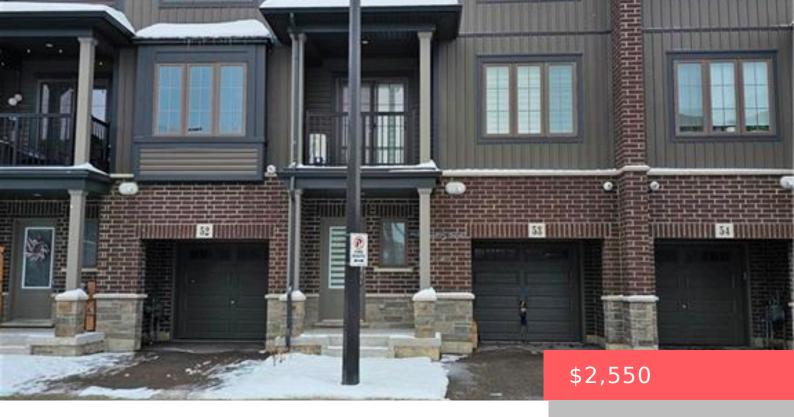

## 63 COMPASS TRAIL, CAMBRIDGE, ON N3E 0B3, CANADA

https://krealtypros.com

Charming 2-Bedroom, 3-Bathroom Condo Townhouse with Modern Flair. Welcome to this beautifully designed condo townhouse that effortlessly blends comfort and style. Boasting two spacious bedrooms and two full and 1 half bathrooms, this home is perfect for those seeking both functionality and modern living. Step inside to discover a stunning open-concept layout that invites natural [...]

- 2 beds
- 3 baths
- Row/Townhouse
- Residential Lease
- Active
- 1350 sq ft

**Building Details** 

Building Area Total: 1350 sq ft Parking Features: Attached

Security Features: Carbon Monoxide Detector, Smoke

Detector

Construction Materials: Concrete, Shingle Siding, Stone,

Vinyl Siding

Remote(s)

Roof: Asphalt Shing

Garage, Garage Door Opener

**Covered Spaces:** 1

**Garage Spaces:** 1

## **Amenities & Features**

Water Source: Municipal Patio & Porch Features: Open

**Appliances:** Water Heater, Water Softener, **Architectural Style:** 3 Storey Dishwasher, Dryer, Microwave, Range Hood,

Refrigerator, Stove, Washer

**Sewer:** Sewer (Municipal) Window Features: Window Coverings

Cooling: Central Air Attached Garage Yes/ No: 1

Interior Features: Auto Garage Door **Heating:** Natural Gas

Furnished: Unfurnished Frontage Type: North