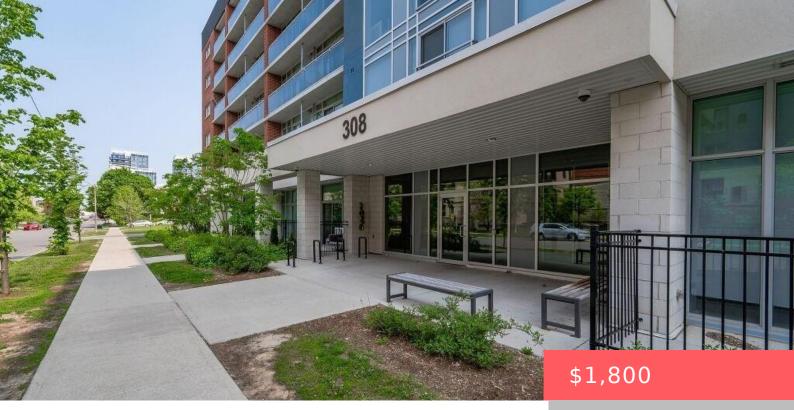

## 306 LESTER ST, WATERLOO, ON N2L 3W6, CANADA

https://krealtypros.com

Here is your opportunity to rent a fully furnished, gorgeous one bedroom unit in the highly sought after building; Platinum II by Sage Living. This stylish, contemporary condo has been smartly designed, maximizing every inch of the square footage. This unit features high ceilings, an abundance of natural light, and has an incredible walk score; [...]

- 1 bed
- 1 bath
- Condo/Apt Unit
- Residential Lease
- Active
- 499 sq ft

## **Building Details**

**Building Area Total: 499** sq ft **Construction Materials:** Brick

Building Name: Platinum li Roof: Flat