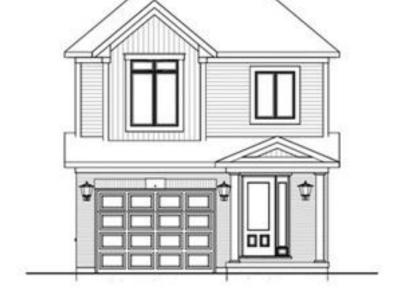

## 139 ROSENBERG WY, KITCHENER, ON N2R OT7, CANADA

https://krealtypros.com

Welcome to 524 Anton Cres in Kitchener! This stunning Alta A model, being built by Fusion Homes, offers 1,700 sq. ft. of above-grade living space, situated on a spacious 30'9" x 98'5" lot features a combination of brick and vinyl exterior, 3 bedrooms, 2.5 bathrooms with a single car garage located in the highly desirable [...]

## **Building Details**

Building Area Total: 1700 sq ft

Parking Features: Attached Garage

Construction Materials: Brick, Vinyl Siding

Roof: Asphalt Shing

Year Built Details: To Be Built

Covered Spaces: 1

**Garage Spaces:** 1

## **Amenities & Features**

Water Source: Municipal

**Appliances:** Water Heater, Water Softener

Cooling: None

**Heating:** Forced Air, Natural Gas

**Architectural Style:** Two Story

**Sewer:** Sewer (Municipal)