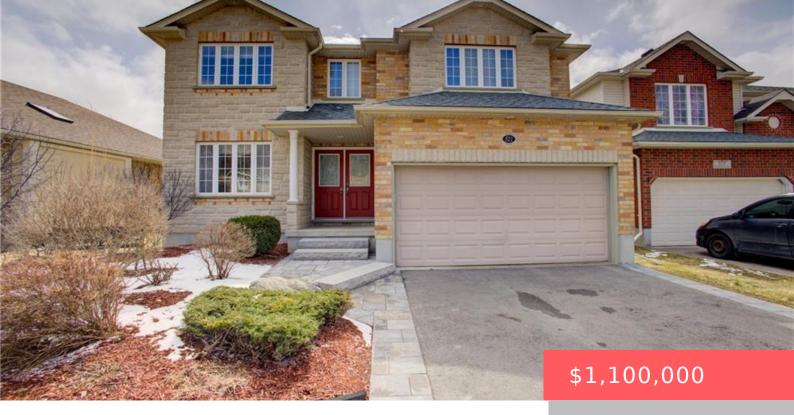

## 511 STARBOARD CRESCENT, WATERLOO, ON N2K 4G5, CANADA

https://krealtypros.com

Location and Beauty in Eastbridge! Welcome to this former Castlebrook Homes Model, a stunning executive residence situated on a quiet crescent in the highly desirable Eastbridge neighbourhood. Owned by the original owners, this meticulously maintained home offers a perfect blend of elegance, comfort, and upgrades. As you arrive, you'll be captivated by the curb appeal, [...]

- 4 beds
- 3 baths
- Single Family Residence
- Residentia
- Active
- 2615.01 sq ft

## **Building Details**

| Building Area Total: 2615.01<br>sq ft | <b>Parking Features:</b> Attached Garage, Garage Door Opener,<br>Asphalt, Interlock |
|---------------------------------------|-------------------------------------------------------------------------------------|
| Covered Spaces: 2                     | Construction Materials: Brick, Stone, Vinyl Siding                                  |
| Garage Spaces: 2                      | Roof: Asphalt Shing                                                                 |