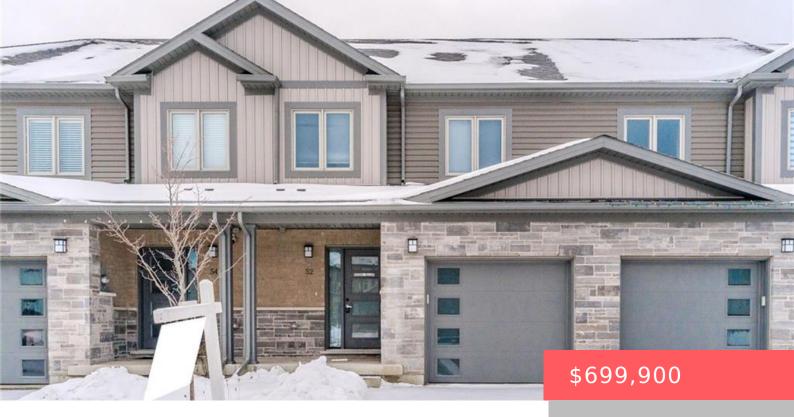

## 52 MUNCH AVE, CAMBRIDGE, ON N1R 0B9, CANADA

https://krealtypros.com

Welcome to 52 Munch Avenue! This stunning freehold 2-story townhome offers an ideal blend of style and convenience, located just moments from major amenities, popular restaurants, Hespeler Road, and easy access to Highway 401. Upon entry, you'll be welcomed by an impressively spacious foyer leading into an open-concept living and dining area, complemented by a [...]

- 3 beds
- 3 baths
- Row/Townhouse
- Residential
- Active
- 1371 sq ft

## **Building Details**

**Building Area Total: 1371** sq ft **New Construction Yes/ No:** 1

Year Built Details: Completed / New Parking Features: Attached Garage

**Covered Spaces:** 1 **Construction Materials:** Brick, Vinyl Siding