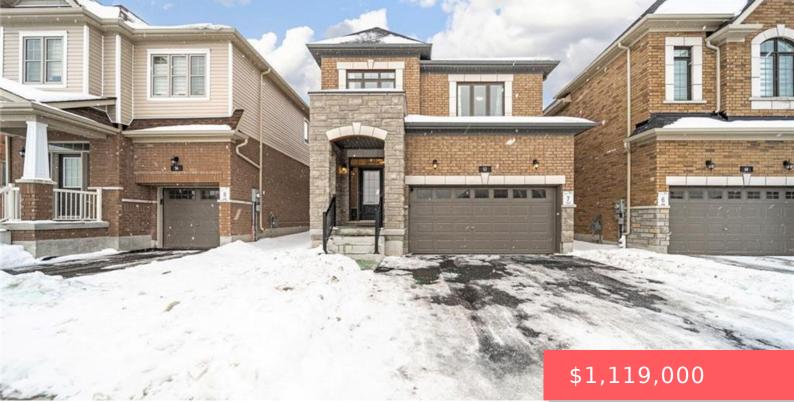

## 48 LUMB DR, CAMBRIDGE, ON N1T 0E7, CANADA

https://krealtypros.com

Welcome to your dream home! This exquisite 2147 Sqft of detached residence is 1 year old and seamlessly combines elegance and modern convenience. This Brick & Stone detached home is located in a prime location of Cambridge. 5 minutes from the Hwy 401, 40 Minutes from Brampton and 30 Mins to Mississauga. Step into a [...]

## **Building Details**

Building Area Total: 2147 sq ft

Year Built Details: Completed / New

Security Features: Carbon Monoxide Detector, Smoke Detector

Construction Materials: Brick, Stone

Roof: Asphalt Shing

New Construction Yes/ No: 1

**Parking Features:** Attached Garage, Garage Door Opener

Covered Spaces: 2

Garage Spaces: 2